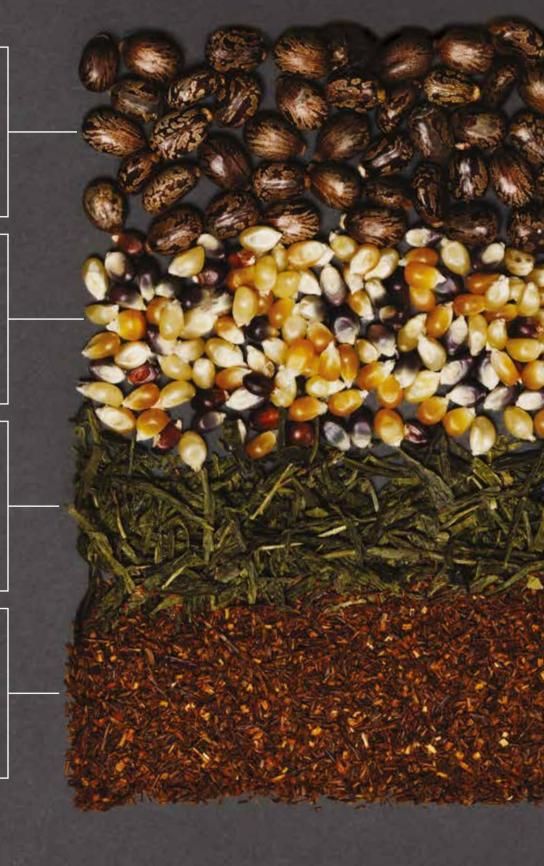

# WHAT'S IN A TUBE

OF 93% NATURALLY DERIVED\*
FULL SPECTRUM™ PERMANENT
HAIR COLOUR?

\*From plants, non-petroleum minerals or water. Learn more at aveda.co.uk.

The high-performance ingredients we formulate with include:

### **CASTOR BEANS**

A blend of certified organic castor, sunflower, jojoba, coconut and babassu help condition hair and add shine.

### CORN

Corn-derived surfactant makes it easy to rinse dyes from hair.

### **GREEN TEA**

Green tea extract helps create a broader spectrum of colour.

### **RED TEA ROOIBOS**

Red tea's powerful anti-oxidant properties help protect the hair colour formula.

Green tea extract acts as a secret weapon in every Full Spectrum™ Permanent, Full Spectrum Deep™ and Full Spectrum Demi+™ formula.

Instead of relying on synthetic couplers alone, **Aveda adds green tea extract** 

to the process, which helps provide broader shade possibilities.