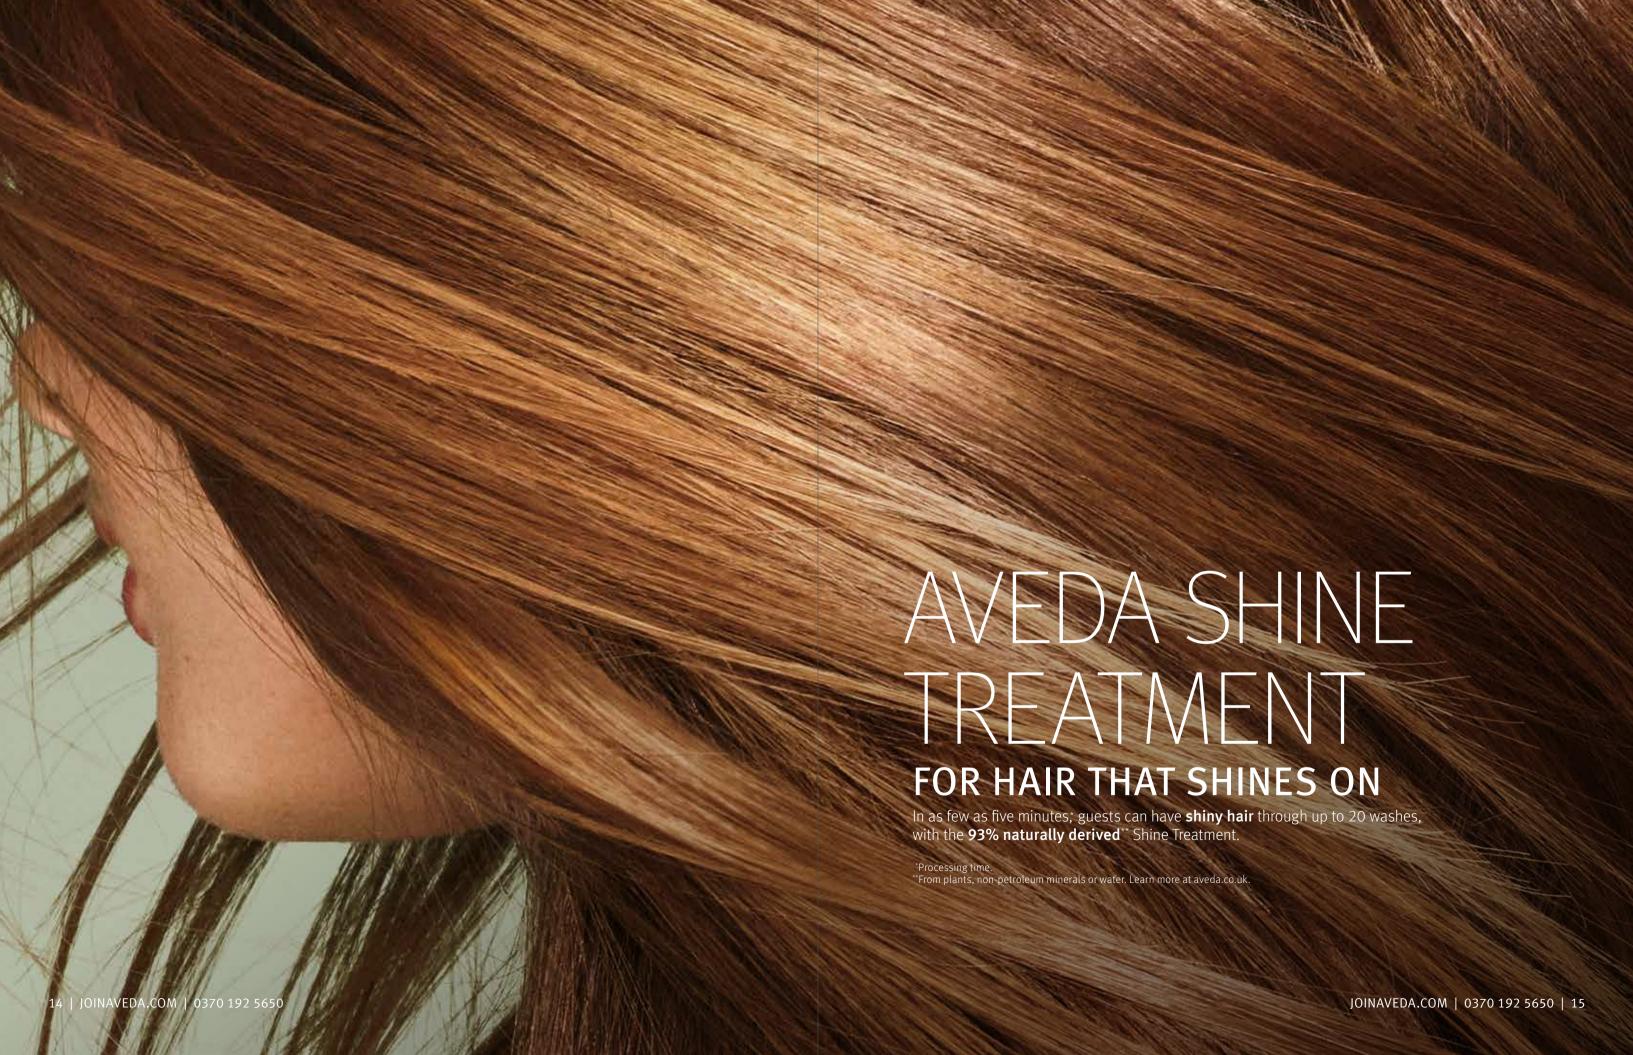

Rich, radiant brunette, high-lift blonde, fade-resistant red – even vibrant purple results are achievable with Aveda Hair Colour.

Full Spectrum™ Permanent is formulated to be true to tone, provide maximum grey coverage and improve the condition of damaged hair. A signature blend of protective plant oils, including certified organic sunflower, castor, jojoba, coconut and babassu, help condition hair and provide radiant shine with essentially damage-free results.