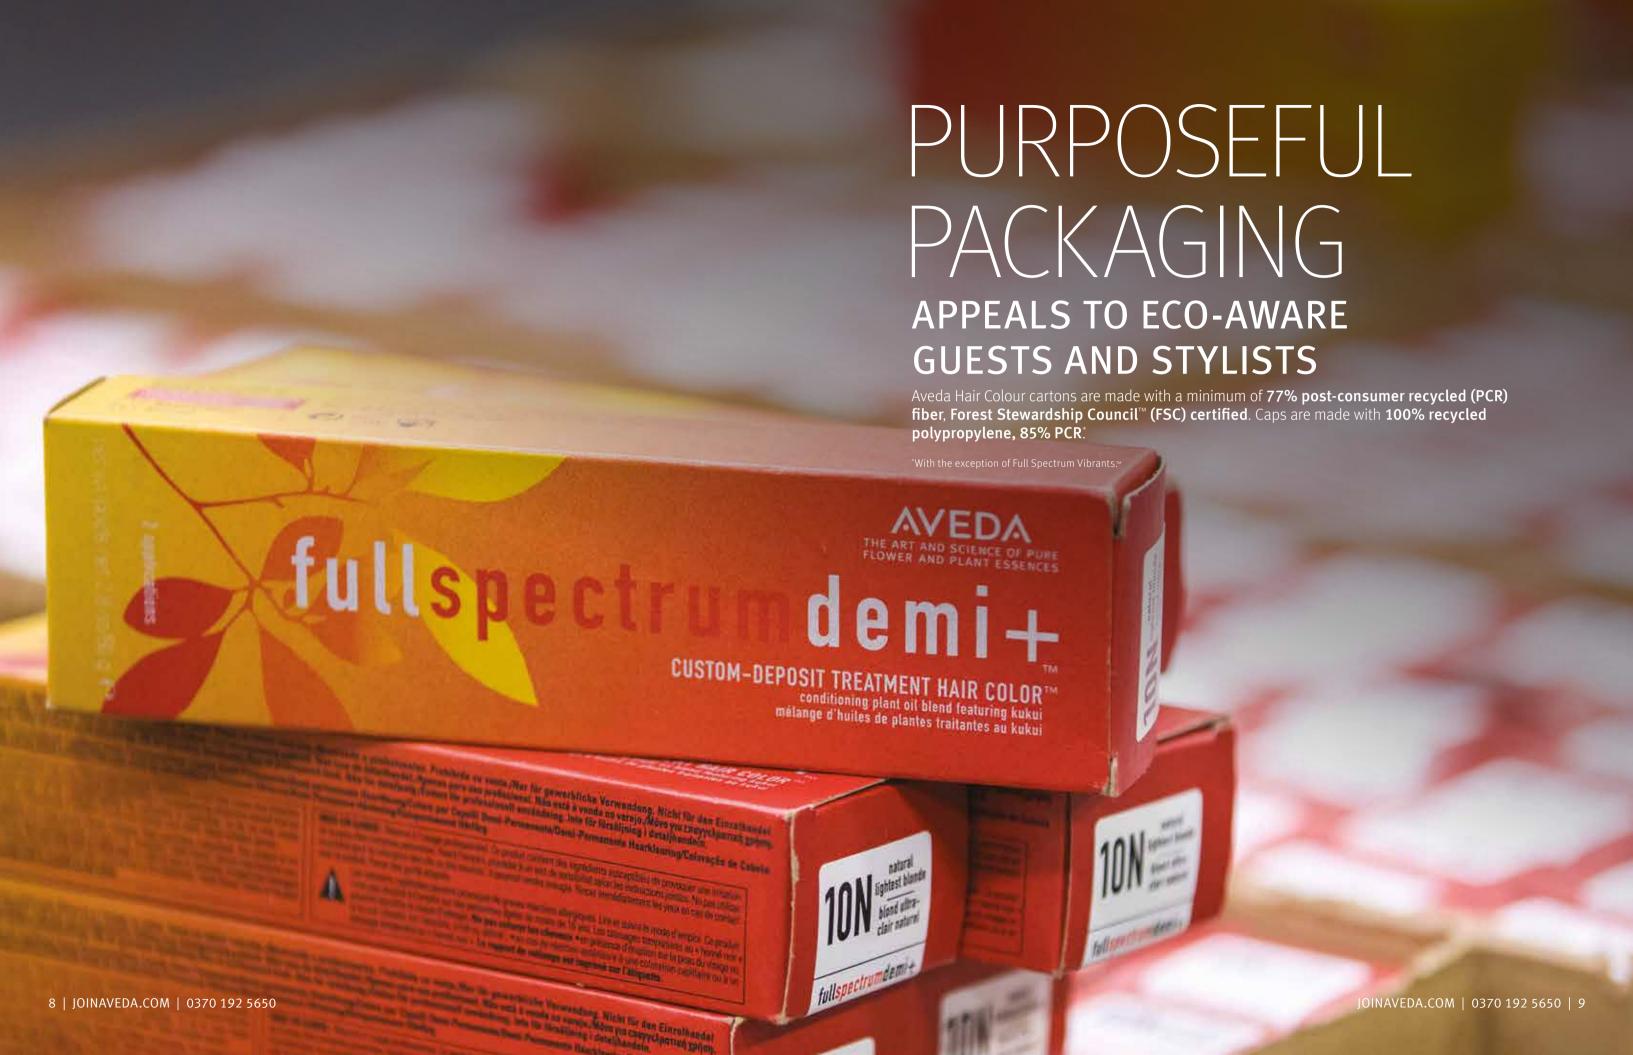

# WHAT'S IN A TUBE

OF 93% NATURALLY DERIVED\*
FULL SPECTRUM™ PERMANENT
HAIR COLOUR?

\*From plants, non-petroleum minerals or water. Learn more at aveda.co.uk.

The high-performance ingredients we formulate with include: