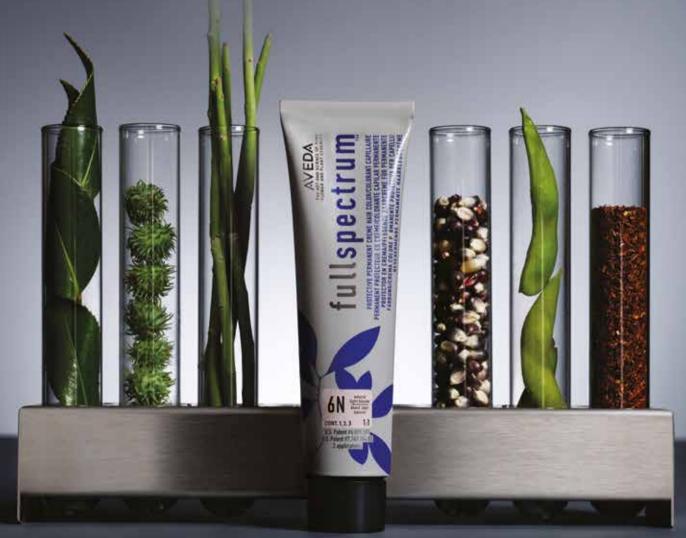

# WHAT'S IN A TUBE

OF 93% NATURALLY DERIVED\*
FULL SPECTRUM™ PERMANENT
HAIR COLOUR?

\*From plants, non-petroleum minerals or water. Learn more at aveda.co.uk.

The high-performance ingredients we formulate with include:

### **CASTOR BEANS**

A blend of certified organic castor, sunflower, jojoba, coconut and babassu help condition hair and add shine.

### CORN

Corn-derived surfactant makes it easy to rinse dyes from hair.

### **GREEN TEA**

Green tea extract helps create a broader spectrum of colour.

### **RED TEA ROOIBOS**

Red tea's powerful anti-oxidant properties help protect the hair colour formula.

Green tea extract acts as a secret weapon in every Full Spectrum™ Permanent, Full Spectrum Deep™ and Full Spectrum Demi+™ formula.

Instead of relying on synthetic couplers alone, **Aveda adds green tea extract** 

to the process, which helps provide broader shade possibilities.