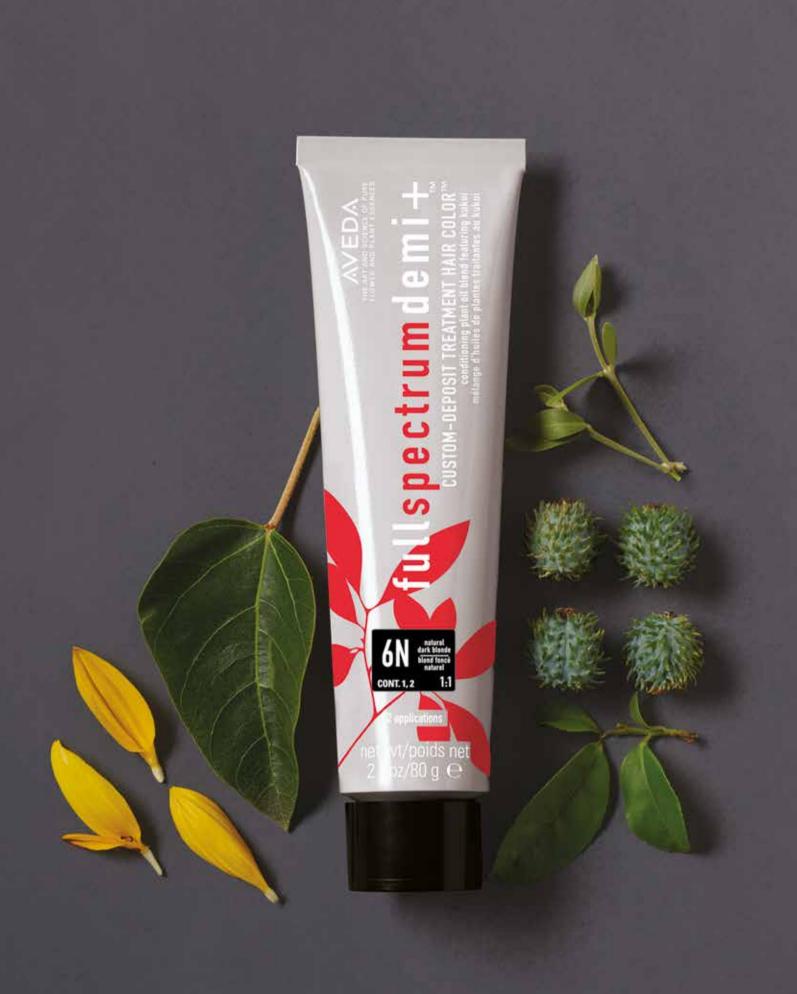

# FULL SPECTRUM DEMI-TM

# **CUSTOM-DEPOSIT TREATMENT** HAIR COLOR™

- Ammonia-free colour creates demi-permanent 92% naturally derived\* results, from translucent to opaque
- Lasts up to 20 washes
- Helps condition hair and provide radiant shine

- Includes the following components:
- 10 base shades including ØN/Clear
- -10 Tones