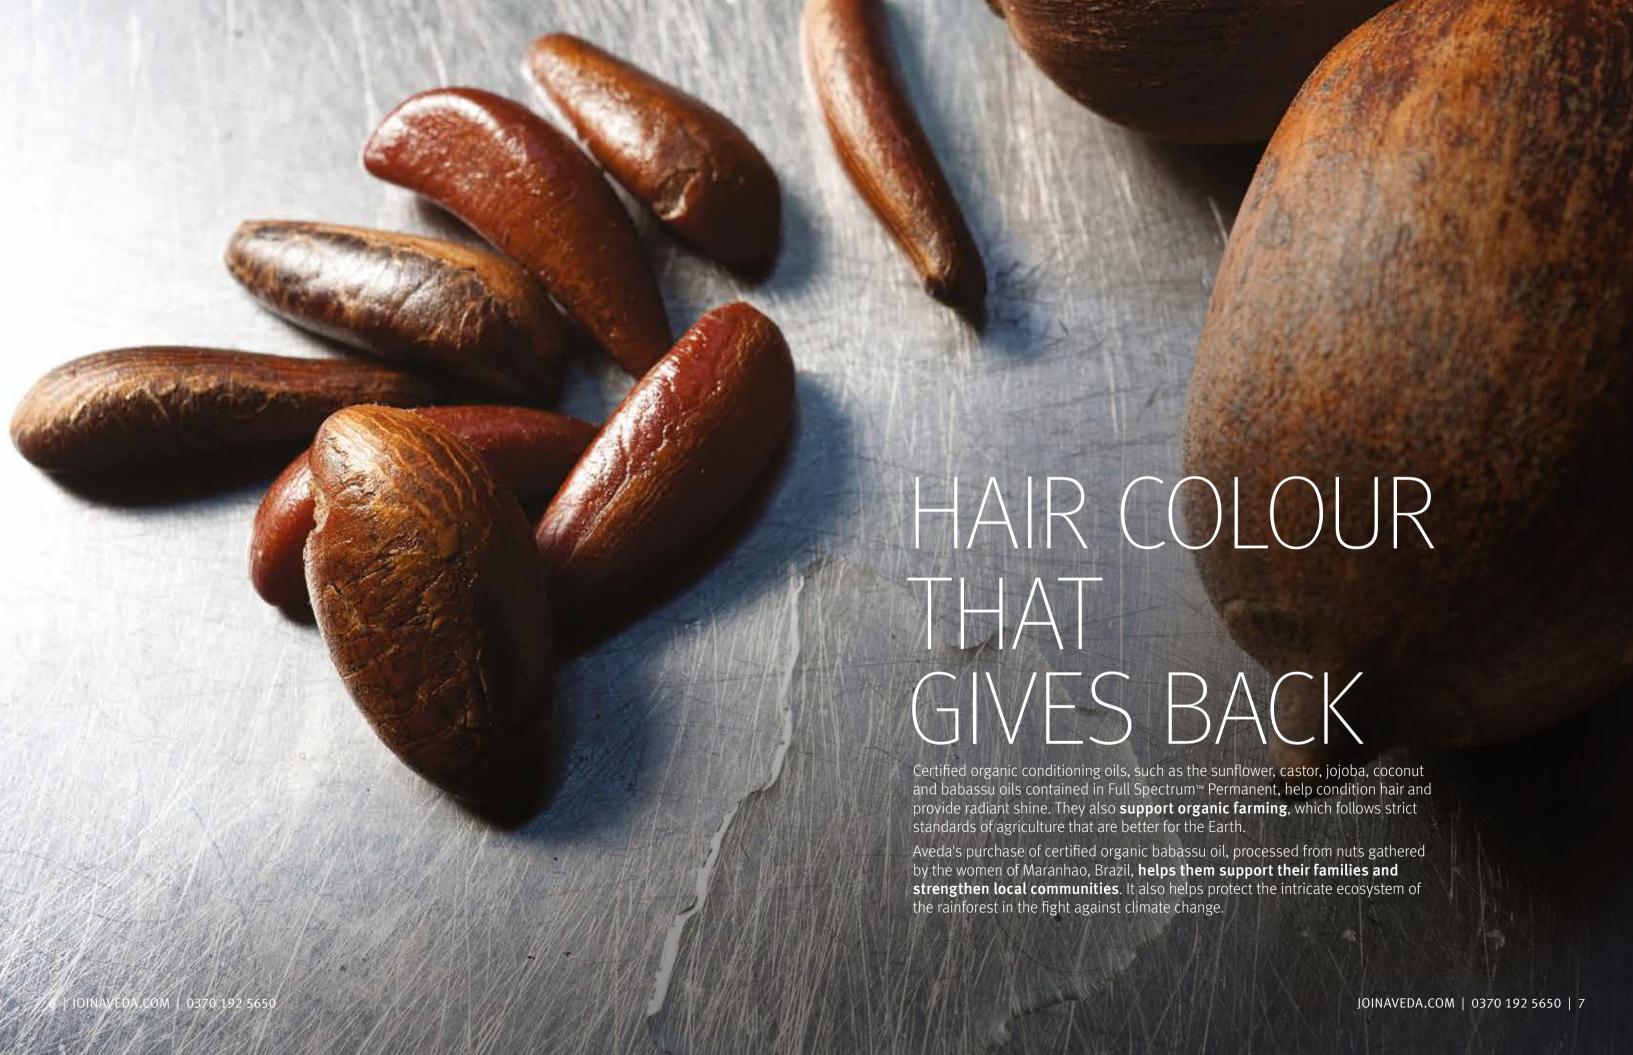

Rich, radiant brunette, high-lift blonde, fade-resistant red – even vibrant purple results are achievable with Aveda Hair Colour.

Full Spectrum™ Permanent is formulated to be true to tone, provide maximum grey coverage and improve the condition of damaged hair. A signature blend of protective plant oils, including certified organic sunflower, castor, jojoba, coconut and babassu, help condition hair and provide radiant shine with essentially damage-free results.

### **CASTOR BEANS**

A blend of certified organic castor, sunflower, jojoba, coconut and babassu help condition hair and add shine.